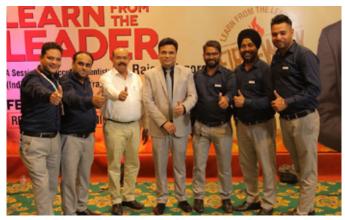

#### **N**∧SWIZ<sup>™</sup>

Come in with determination. Go out with acquirement.

LEARN FROM THE

NASWIZ

ТМ

A Session by Success Scientist: Mr. Rajesh Tagore (India's Leading Sales Trainer & Motivational Speaker)