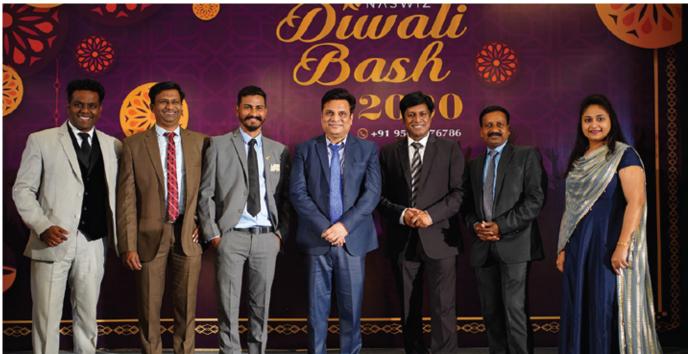

# Index

| Naswiz Diwali Bash 2020                            | 4  |
|----------------------------------------------------|----|
| IGNITE 2020 (Celebrating leadership)               | 17 |
| Jashn-E-Naswiz                                     | 33 |
| Pankaj Mishra Ji Crown Ambassador Post Celebration | 43 |
| Residential Training Program (RTP)                 | 57 |
| Naswiz Trip - Goa                                  | 71 |
| Naswiz Trip - Bali                                 | 77 |
| Naswiz Trip - Dubai                                | 85 |
| Naswiz Trip - Thailand                             | 91 |