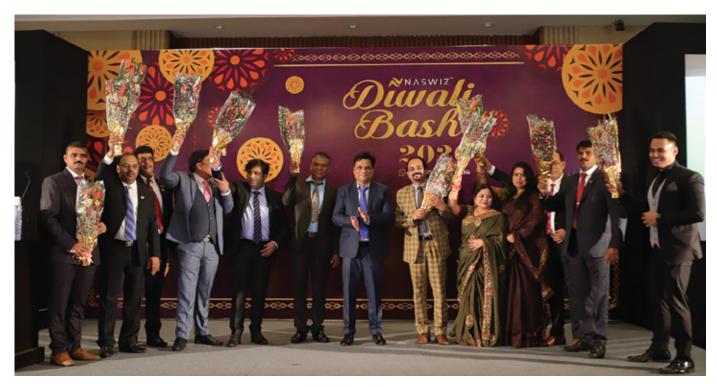

# Index

| Naswiz Diwali Bash 2020                            | 4  |
|----------------------------------------------------|----|
| IGNITE 2020 (Celebrating leadership)               | 17 |
| Jashn-E-Naswiz                                     | 33 |
| Pankaj Mishra Ji Crown Ambassador Post Celebration | 43 |
| Residential Training Program (RTP)                 | 57 |
| Naswiz Trip - Goa                                  | 71 |
| Naswiz Trip - Bali                                 | 77 |
| Naswiz Trip - Dubai                                | 85 |
| Naswiz Trip - Thailand                             | 91 |