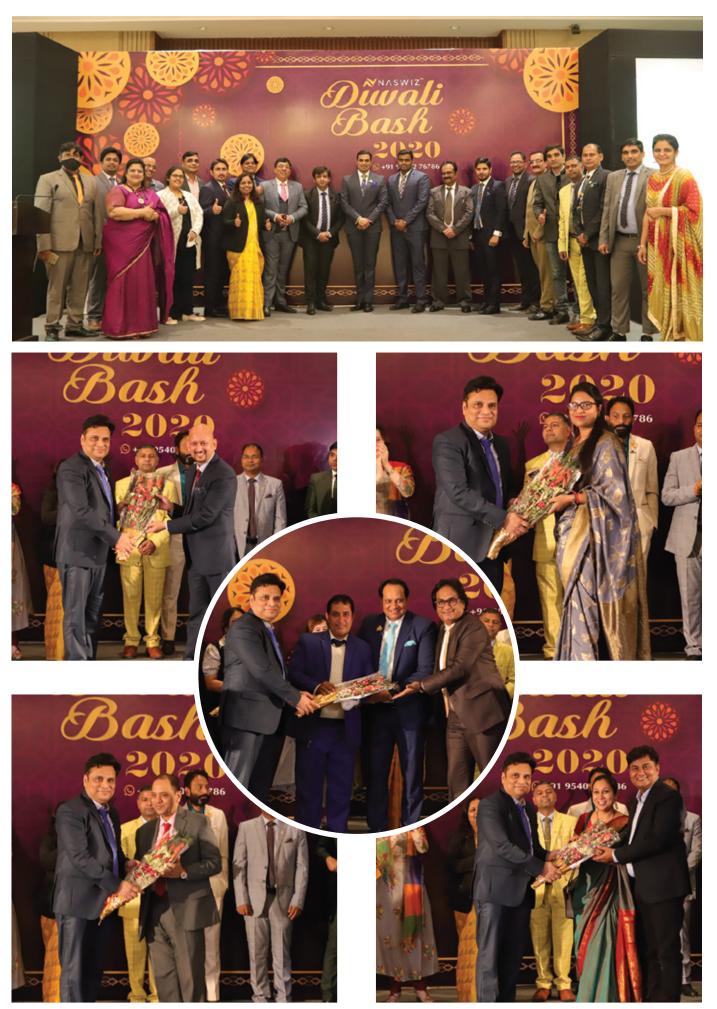

# Index

| Naswiz Diwali Bash 2020                            | 4  |
|----------------------------------------------------|----|
| IGNITE 2020 (Celebrating leadership)               | 17 |
| Jashn-E-Naswiz                                     | 33 |
| Pankaj Mishra Ji Crown Ambassador Post Celebration | 43 |
| Residential Training Program (RTP)                 | 57 |
| Naswiz Trip - Goa                                  | 71 |
| Naswiz Trip - Bali                                 | 77 |
| Naswiz Trip - Dubai                                | 85 |
| Naswiz Trip - Thailand                             | 91 |