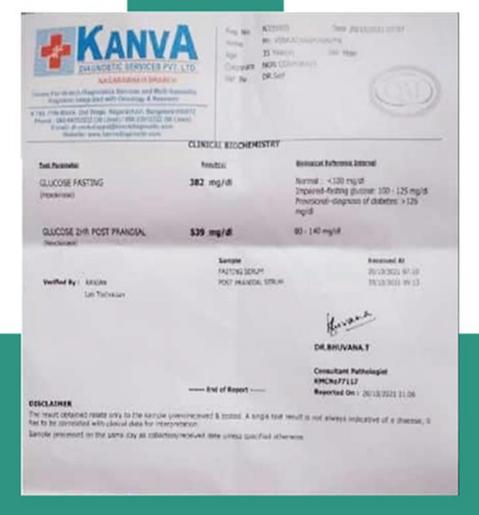

## **SUGAR TEST REPORT**

Before

AMAZING PHYTOWIZ RESULTS

#### DIABETES RESULT AFTER 40 DAYS OF USING PHYTOWIZ