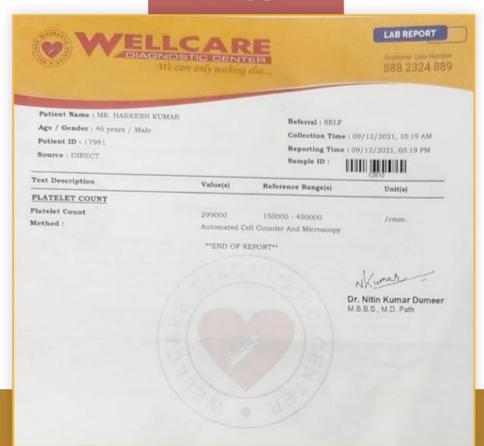

aster and more effective



Drink 250ml of water
Immediately & take a break for
At least (30-mins to 1 hour)
Before your breakfast



Drink 3 to 4 liters of Water in a day for Better result

## BENEFITS OF PLANT STEM CELL







## **TESTIMONIAL**







#### Before

#### After





PhytoWiz Result in Lipoma Diseases





## **SUGAR TEST REPORT**

Before











AMAZING PHYTOWIZ RESULTS





#### **Before using Phytowiz**







Psoriasis result in just 16 days of Consuming PhytoWiz

PhytoWiz amazing result for Psoriasis in just 30 days



**Before** 

**After** 





### Before



#### **After**



#### DIABETES RESULT AFTER 40 DAYS OF USING PHYTOWIZ





#### REMOVES KIDNEY INFECTION

#### Before



#### After



#### PHYTOWIZ RESULT





#### **DENGUE TEST REPORT**

Before



After



Phytowiz Results After 3 days







Naswiz PhytoWiz Result in varicose disease Psoriasis result in just 60 days of Consuming PhytoWiz





**After** 



## PHYTOWIZ OUR MIRACLE PRODUCT

ONE SACHET OF PHYTOWIZ A DAY KEEPS THE DOCTOR AWAY!

30\*2 sachets of 1.5 gm Each





MRP. 16,000/-





















## **Accept Payments via**







9717653786



A/C No: 917020020896440

IFCE Code: UTIB0001838

AXIS BANK LTD, MUKHERJEE NAGAR, NEW DELHI - 110009 Pan No:- AAFCN4048P



Pay Through **Credit/Debit Card** 





















© Office No. 206, 208, 209, 210, NDM-2 Building, IInd Floor Netaji Subhash Place (NSP), Pitampura, New Delhi -110034 India

www.myshopwiz.com