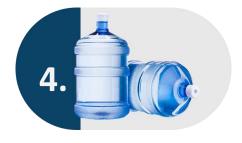

Drink 250ml of water
Immediately & take a break for
At least (30-mins to 1 hour)
Before your breakfast

Drink 3 to 4 liters of Water in a day for Better result