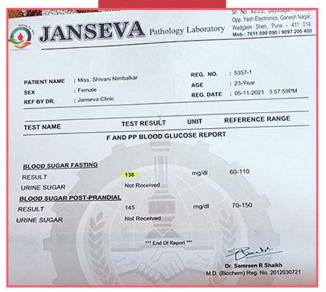

## **SUGAR TEST REPORT**

Before

AMAZING PHYTOWIZ RESULTS

#### DIABETES RESULT AFTER 40 DAYS OF USING PHYTOWIZ