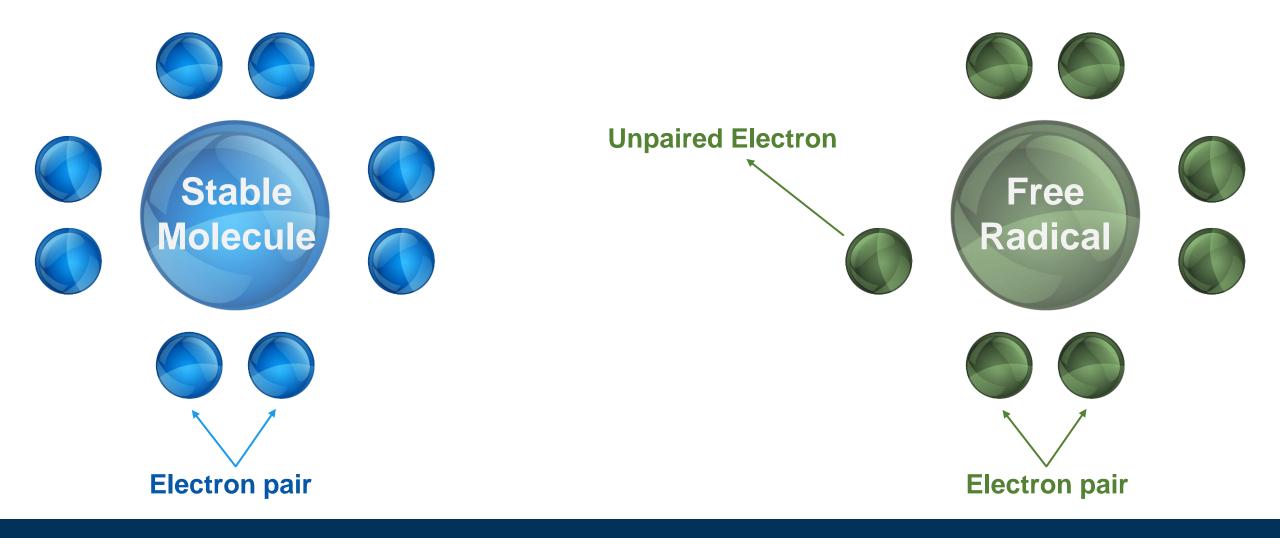

#### Molecules with unpaired electrons are termed 'free radicals.

Free radicals are oxygen-containing molecules with an uneven number of electrons. The uneven number allows them to easily react with other molecules. Free radicals can cause large chain chemical reactions in your body because they react so easily with other molecules. These reactions are called oxidation.