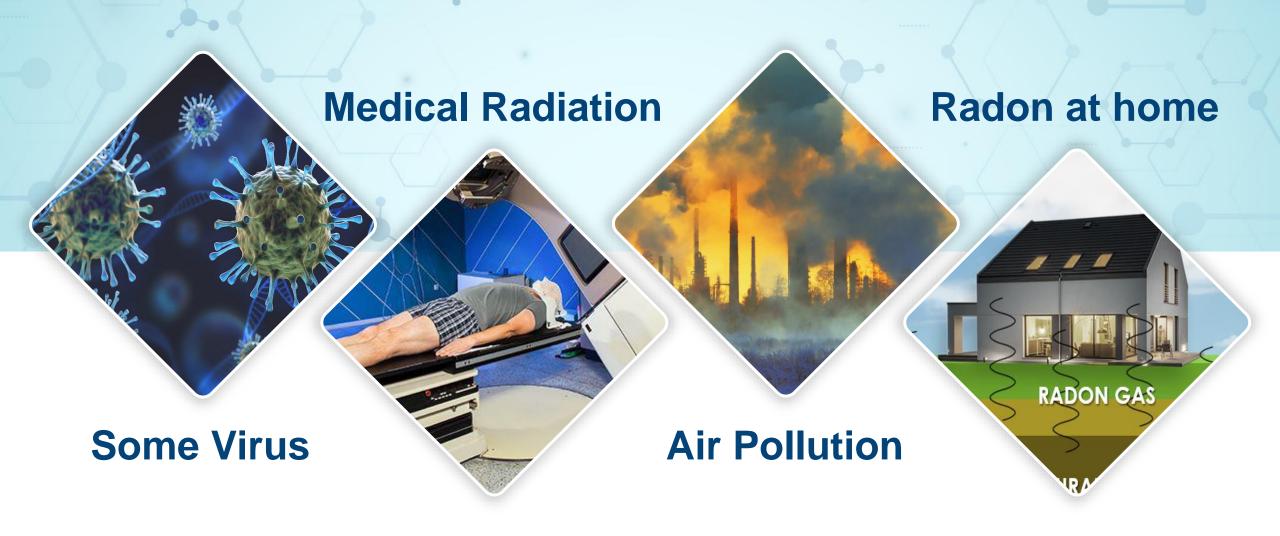

# Reasons of DISEASES

**NUTRIONAL DEFICIENCY** 

HYBRID FRUITS & VEGETABLES

**PESTICIDES** 

# Reasons of DISEASES

## All the above factors cause the formation of

in the human body