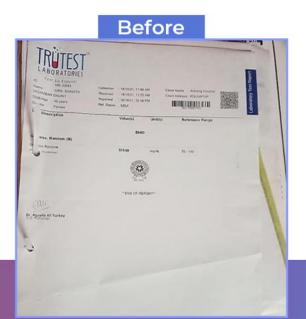

airing damaged cells



### **HOW TO USE?**

#### RECOMMENDATION OF CONSUME

#### **Usage Recommendation -**

Morning - 1 sachet - dissolve under tongue

(Works best when you take it while your stomach is empty drink plenty of water)

# Why? SUBLINGUAL



Recommended half sachet For consumers aged between 3 to 12



Consumers who are 13 Years of age & above Can use 1 Full sachet



**Rapid Absorption** 

Avoid first – pass effect

Faster and more effective



Drink 250ml of water
Immediately & take a break for
At least (30-mins to 1 hour)
Before your breakfast



Drink 3 to 4 liters of Water in a day for Better result

## BENEFITS OF PLANT STEM CELL







## **TESTIMONIAL**







#### Before

#### After





PhytoWiz Result in Lipoma Diseases





## **SUGAR TEST REPORT**

Before











AMAZING PHYTOWIZ RESULTS





#### **Before using Phytowiz**







Psoriasis result in just 16 days of Consuming PhytoWiz

PhytoWiz amazing result for Psoriasis in just 30 days



**Before** 

**After** 





### Before



#### **After**



#### DIABETES RESULT AFTER 40 DAYS OF USING PHYTOWIZ





#### REMOVES KIDNEY INFECTION

#### Before



#### After



#### PHYTOWIZ RESULT





#### **DENGUE TEST REPORT**

Before



After



Phytowiz Results After 3 days







Naswiz PhytoWiz Result in varicose disease Psoriasis result in just 60 days of Consuming PhytoWiz





**After** 



## PHYTOWIZ OUR MIRACLE PRODUCT

ONE SACHET OF PHYTOWIZ A DAY KEEPS THE DOCTOR AWAY!

30\*2 sachets of 1.5 gm Each





MRP. 16,000/-





















## **Accept Payments via**







9717653786



A/C N