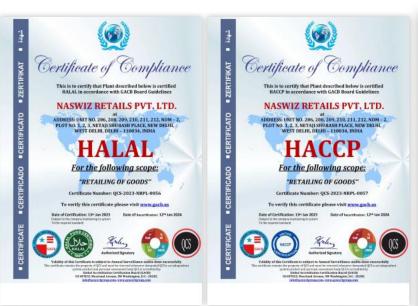

#### Supply Declaration Naswiz Retails Pvt. PhytoCellTec™ Md Nu & SV Bu

TO WHOSOEVER IT MAY CONCERN,

This is to validate that Naswiz Retails Pvt. Ltd., office no. 206,208,209,210, NDM-2 Building, IIND FLOOR, Netaji Subhash Place (NSP),Pitampura, New Delhi -1 10034 India is using the Ingredients PhytoCellTec Md Nu and PhytoCellTec SV Nu form Mibelle Biochemistry, Switzerland for manufacturing its final Product PhytoWiz.

We hereby confirm that the above information is correct.

C. Schmaly

biochemistry

Buchs, September 8, 2021

Dr. Cornelia Schürch Head of Development & Compliance