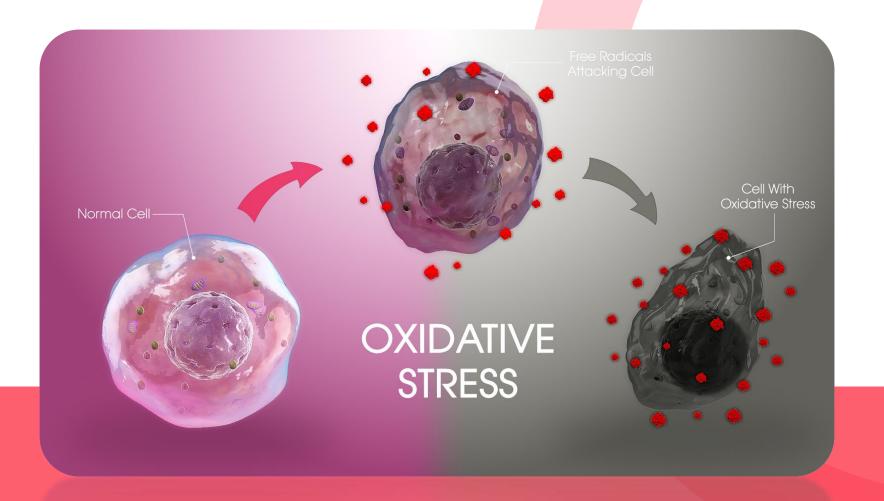

## **OXIDATIVE STRESS**

Oxidative stress can cause chronic inflammation. Oxidation can damage vital molecules in our cells, including DNA and proteins, which are responsible for many body processes. Molecules such as DNA are needed for cells to function properly, so if too many are damaged, the cell can malfunction or die.

## **OXIDATIVE STRESS**