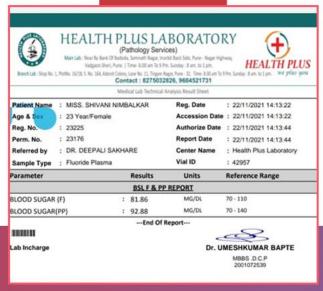

## **SUGAR TEST REPORT**

Before

AMAZING PHYTOWIZ RESULTS

#### DIABETES RESULT AFTER 40 DAYS OF USING PHYTOWIZ