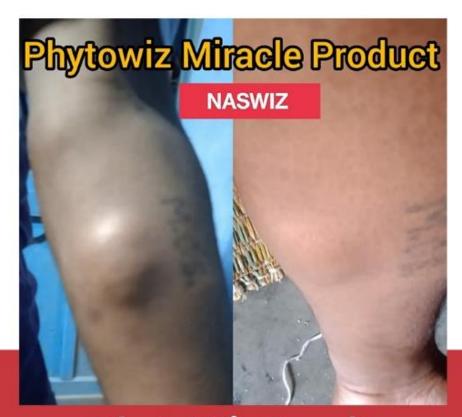

cells

Restoring sick cells



Cleanse the Cells/Blood

Replacing dead cells

Repairing damaged cells



### **HOW TO USE?**

#### RECOMMENDATION OF CONSUME

#### **Usage Recommendation -**

Morning - 1 sachet - dissolve under tongue

(Works best when you take it while your stomach is empty drink plenty of water)

# Why? SUBLINGUAL



Recommended half sachet For consumers aged between 3 to 12



Consumers who are 13 Years of age & above Can use 1 Full sachet



**Rapid Absorption** 

Avoid first – pass effect

Faster and more effective



Drink 250ml of water
Immediately & take a break for
At least (30-mins to 1 hour)
Before your breakfast



Drink 3 to 4 liters of Water in a day for Better result

## BENEFITS OF PLANT STEM CELL







## **TESTIMONIAL**







#### Before

#### After





PhytoWiz Result in Lipoma Diseases





## **SUGAR TEST REPORT**

Before











AMAZING PHYTOWIZ RESULTS





#### **Before using Phytowiz**







Psoriasis result in just 16 days of Consuming PhytoWiz

PhytoWiz amazing result for Psoriasis in just 30 days



**Before** 

**After** 





### Before



#### **After**



#### DIABETES RESULT AFTER 40 DAYS OF USING PHYTOWIZ





#### REMOVES KIDNEY INFECTION

#### Before



#### After



#### PHYTOWIZ RESULT





#### **DENGUE TEST REPORT**

Before



After



Phytowiz Results After 3 days







Naswiz PhytoWiz Result in varicose disease Psoriasis result in just 60 days of Consuming PhytoWiz





**After** 



## PHYTOWIZ OUR MIRACLE PRODUCT

ONE SACHET OF PHYTOWIZ A DAY KEEPS THE DOCTOR AWAY!

30\*2 sachets of 1.5 gm Each





MRP. 1