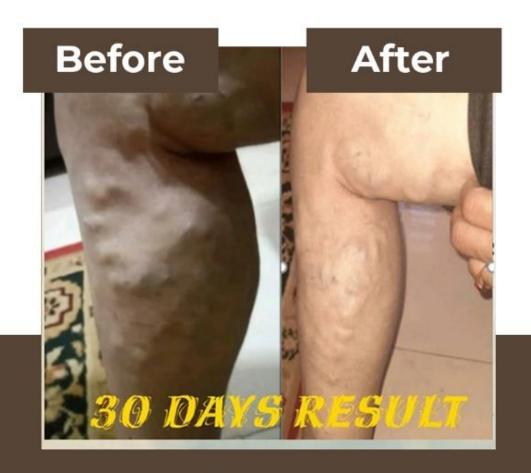

#### **DENGUE TEST REPORT**

Before

After

Phytowiz Results After 3 days

Naswiz PhytoWiz Result in varicose disease Psoriasis result in just 60 days of Consuming PhytoWiz

**After** 