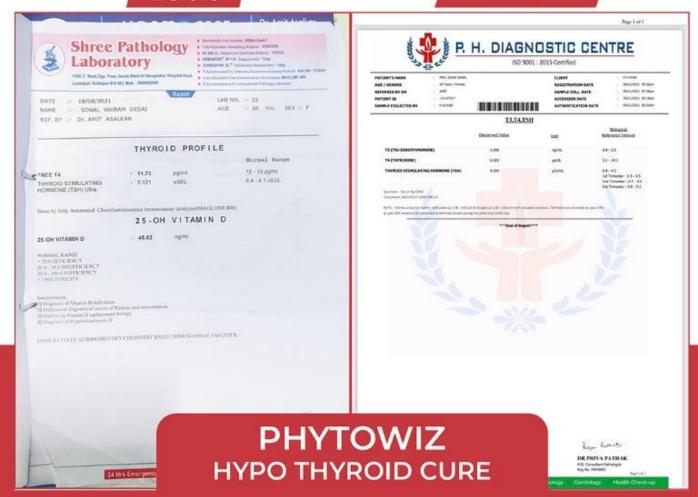

## A Packet of Naswiz Phytowiz Can heal Diseases

Cancers of all types Kidney failures H.I.V Arthritis Parkinson disease Liver problems Joint problems Peptic ulcers Memory problems Stroke
Goitre & Thyroid problems
Fibroids
Ageing
Diabetes
Thyroid
Skin problems
Cold

#### DIABETES RESULT AFTER 40 DAYS OF USING PHYTOWIZ