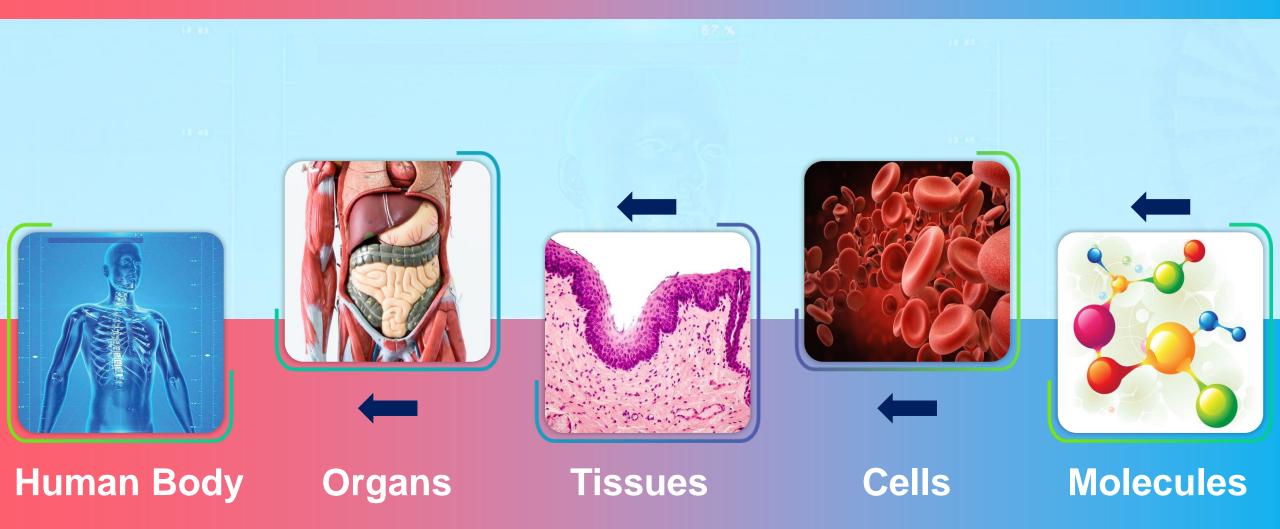

ONE SACHET OF PHYTOWIZ A DAY KEEPS THE DOCTOR AWAY!



W

## Welcome to

FALTE

# Reasons of DISEASES



**NUTRIONAL DEFICIENCY** 

HYBRID FRUITS & VEGETABLES

**PESTICIDES** 

# Reasons of DISEASES



# Reasons of DISEASES



## All the above factors cause the formation of



in the human body

## **HUMAN ANATOMY**





#### Molecules with unpaired electrons are termed 'free radicals.

Free radicals are oxygen-containing molecules with an uneven number of electrons. The uneven number allows them to easily react with other molecules. Free radicals can cause large chain chemical reactions in your body because they react so easily with other molecules. These reactions are called oxidation.



## **OXIDATIVE STRESS**

Oxidative stress can cause chronic inflammation. Oxidation can damage vital molecules in our cells, including DNA and proteins, which are responsible for many body processes. Molecules such as DNA are needed for cells to function properly, so if too many are damaged, the cell can malfunction or die.

## **OXIDATIVE STRESS**

#### Causes hundreds of diseases to name a few...

Parkinson's Dise