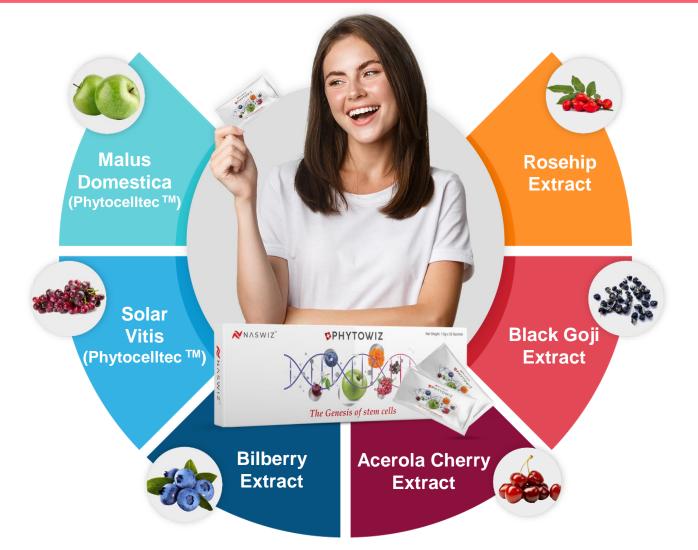

Plant stem cell culture production (PhytoCellTec™)

Apple Stem Cell
Malus Domestica (Phytocelltec™)

Grape Stem Cell
Solar Vitis (Phytocelltec™)

Scientist Behind This Product (Father of plant Stem Cells)

## **♥PHYTOWIZ™**MIRACLE INGREDIENTS

World's first power packed Antioxidant's food supplementary

Matches 80% of Human Epidermal Stem Cell

Vitamin C, A, High Fiber, Glucose, Potassium

**Stem Cells Protect us from Ultraviolet (UV) Radiation** 

Proanthocyanidin its more than (Vitamin A, C & E) Collagen maintains (Skin Elasticity)