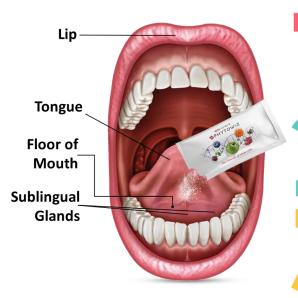

### **HOW TO USE?**

#### RECOMMENDATION OF CONSUME

#### **Usage Recommendation -**

Morning - 1 sachet - dissolve under tongue

(Works best when you take it while your stomach is empty drink plenty of water)

# Why? SUBLINGUAL

Recommended half sachet For consumers aged between 3 to 12

Consumers who are 13 Years of age & above Can use 1 Full sachet

**Rapid Absorption** 

Avoid first – pass effect

Faster and more effective