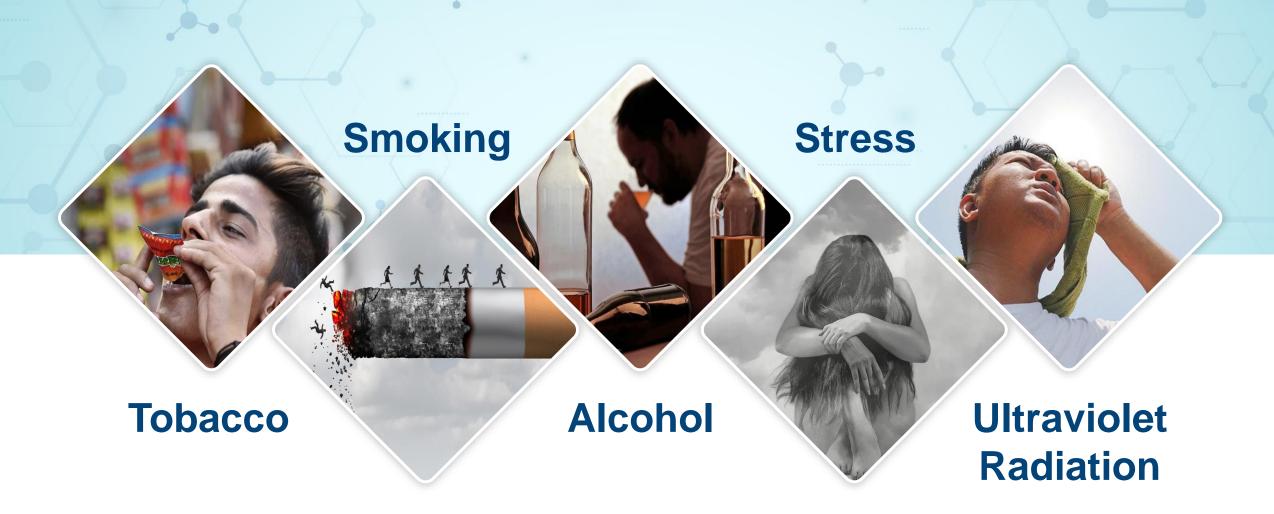

# Reasons of DISEASES

**NUTRIONAL DEFICIENCY** 

HYBRID FRUITS & VEGETABLES

**PESTICIDES** 

# Reasons of DISEASES

## All the above factors cause the formation of

in the human body