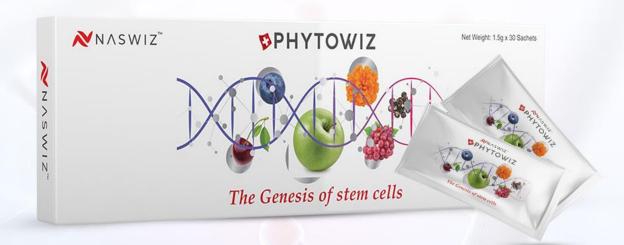

## PHYTOWIZ OUR MIRACLE PRODUCT

## PHYTOWIZ OUR MIRACLE PRODUCT

ONE SACHET OF PHYTOWIZ A DAY KEEPS THE DOCTOR AWAY!

30\*2 sachets of 1.5 gm Each

MRP. 16,000/-