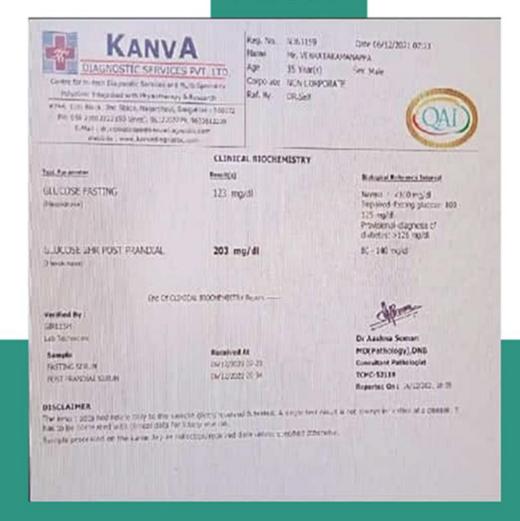

## **SUGAR TEST REPORT**

Before

AMAZING PHYTOWIZ RESULTS

#### DIABETES RESULT AFTER 40 DAYS OF USING PHYTOWIZ