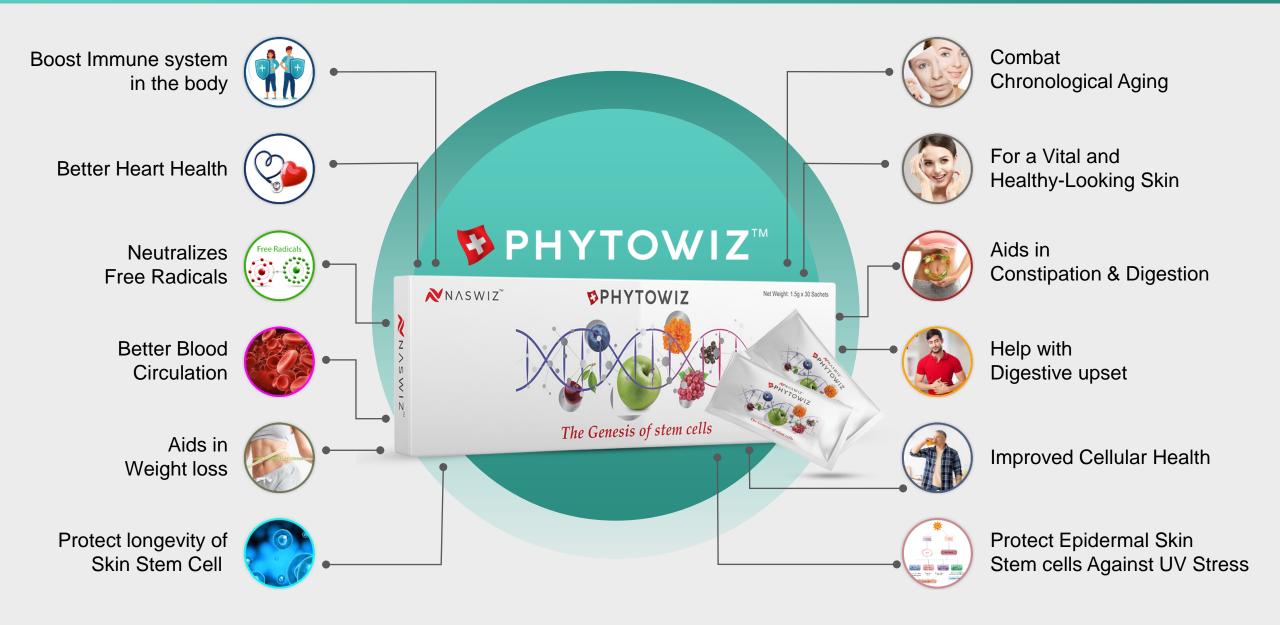

## **♥PHYTOWIZ™**MIRACLE INGREDIENTS

World's first power packed Antioxidant's food supplementary

Matches 80% of Human Epidermal Stem Cell

Vitamin C, A, High Fiber, Glucose, Potassium

**Stem Cells Protect us from Ultraviolet (UV) Radiation** 

Proanthocyanidin its more than (Vitamin A, C & E) Collagen maintains (Skin Elasticity)

## A Packet of Naswiz Phytowiz Can heal Diseases

Cancers of all types Kidney failures H.I.V Arthritis Parkinson disease Liver problems Joint problems Peptic ulcers Memory problems Stroke
Goitre & Thyroid problems
Fibroids
Ageing
Diabetes
Thyroid
Skin problems
Cold

Gastrititis
Migraine
Sinus/Asthma
Pneumonia/TB
Infertility
Ascariasis
Filariasis
Mumps
Syphills

Burns
Blood pressure
High Cholesterol
Impotance
Brain damage
Influenza
Eye sight
Anaemia
Diphtheria

Heart problems
Lung problems
Piles
Prostate disorder
Back pain
Psoriasis
Dermatitis & Eczema
Hair Fall
Fungal diseases