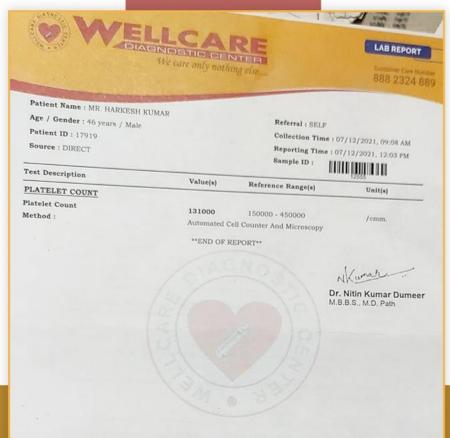

effect

Faster and more effective



Drink 250ml of water
Immediately & take a break for
At least (30-mins to 1 hour)
Before your breakfast



Drink 3 to 4 liters of Water in a day for Better result

## BENEFITS OF PLANT STEM CELL







## **TESTIMONIAL**







#### Before

#### After





PhytoWiz Result in Lipoma Diseases





## **SUGAR TEST REPORT**

Before











AMAZING PHYTOWIZ RESULTS





#### **Before using Phytowiz**







Psoriasis result in just 16 days of Consuming PhytoWiz

PhytoWiz amazing result for Psoriasis in just 30 days



**Before** 

**After** 





### Before



#### **After**



#### DIABETES RESULT AFTER 40 DAYS OF USING PHYTOWIZ





#### REMOVES KIDNEY INFECTION

#### Before



#### After



#### PHYTOWIZ RESULT





#### **DENGUE TEST REPORT**

Before



After



Phytowiz Results After 3 days







Naswiz PhytoWiz Result in varicose disease Psoriasis result in just 60 days of Consuming PhytoWiz





**After** 



## PHYTOWIZ OUR MIRACLE PRODUCT

ONE SACHET OF PHYTOWIZ A DAY KEEPS THE DOCTOR AWAY!

30\*2 sachets of 1.5 gm Each





MRP. 16,000/-





















## **Accept Payments via**







9717653786



A/C No: 917020020896440

IFCE Code: UTIB0001838

AXIS BANK LTD, MUKHERJEE NAGAR, NEW DELHI - 110009 Pan No:- AAFCN4048P



Pay Through **Credit/Debit Card** 





















© Office No. 206, 208, 209, 210, NDM-2 Building, IInd Floor Netaji Subhash Place (NSP), Pitampura, New Delhi -110034 India

www.myshopwiz.com